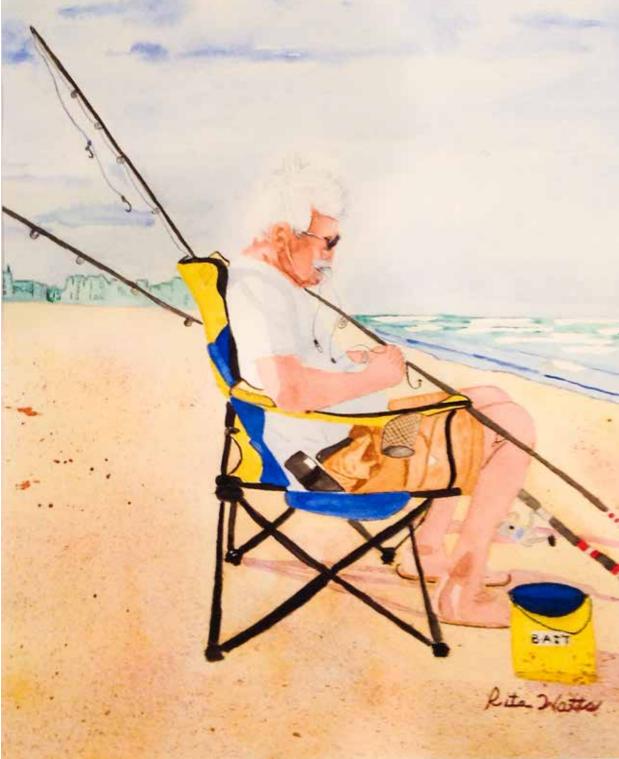

Like every artist, Rita prefers particular subjects when it comes to her craft:

"I like painting flowers; I like painting animals; I like painting people," said Rita. "I do not enjoy painting plein air!"

Plein air is the art of painting outdoors in natural light. Given Rita's painting method—not to mention Florida's weather—it makes sense why she prefers to execute her craft indoors. Rita begins with a photo shoot, taking dozens of shots of anything that inspires her. After careful selection, she chooses the best photo as the subject of her next project. Then, just as even the greatest writers often prewrite, Rita often pre-paints.

Rita's color palate reflects the very subjects that inspire her; she prefers the bright, luminous hues instead of the dismal and uninspiring.

"I paint very vivid colors," Rita stated. "Everything I paint is very vivid; you'll never see me paint anything dull."