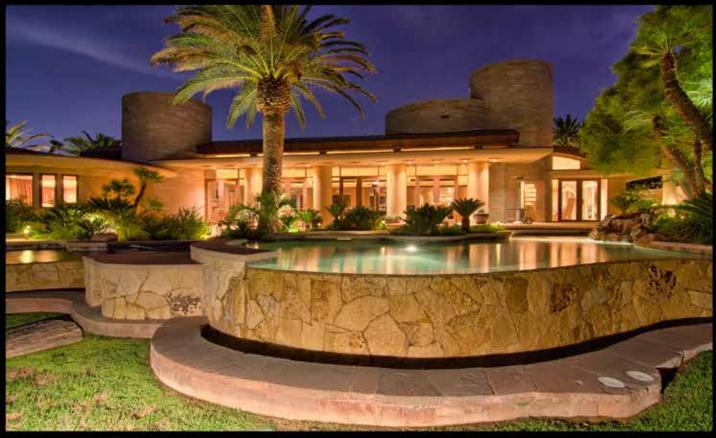

#### BETTER THAN NEW AND **ABSOLUTELY GORGEOUS!!!**

A lifestyle of luxury awaits you in this architecturally exquisite Johnson built courtyard home in guard-gated Portofino Estates. Located at Fabulous Venetian Bay Golf & Country Club Community in New Smyrna Beach.

- 4BRs, 3.5BAs, 3+ car garage with 3872 sf living area & a total of 6552 sf to enjoy, includes a Separate Guest Suite!
- Library/Bonus room or 5th BR
- Gorgeous gourmet chef's kitchen great for entertaining! Upgrades galore! Whole House Generator!
- Inviting, private outdoor living space with pool/spa, summer kitchen, & fireplace

\$869,900