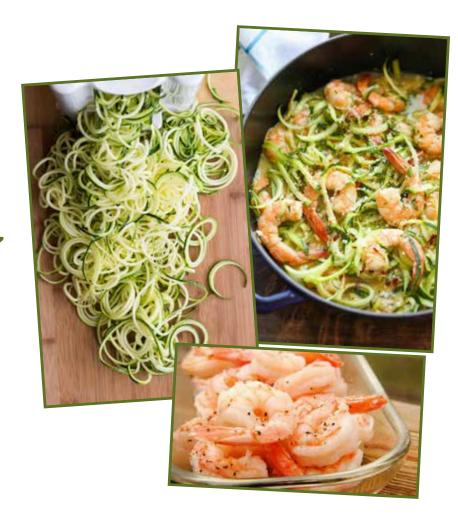

# Shrimp Scampi

#### Ingredients:

- 1 tablespoon butter
- 2 teaspoon olive oil
- 11/2 pounds raw, peeled, and deveined shrimp
- · 2 cloves garlic, minced
- 1/2 teaspoon crushed red pepper flakes
- 1/4 cup chicken broth
- 1 tablespoon lemon juice
- 1/2 teaspoon lemon zest
- 1/4 teaspoon salt
- 3 small to medium-sized zucchini, cut, sliced or "spiralized" into spaghetti-like strands

#### **Directions:**

Heat butter and olive oil in a large skillet over medium heat. Add shrimp, garlic and crushed red pepper flakes. Cook, stirring occasionally, until shrimp are pink, about 3-5 minutes. Stir in chicken broth, lemon juice and lemon zest; season with salt. Bring to a simmer; stir in zucchini noodles until well combined, about 1-2 minutes. Enjoy!

Makes 2 servings. Per serving: 1 Leanest, 3 Green, 2 Healthy Fats, 3 Condiments

22 La Bella Vita • May 2017 • La Bella Vita 23