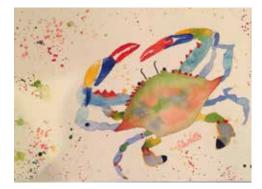

Like every artist, Rita prefers particular subjects when it comes to her craft:

"I like painting flowers; I like painting animals; I like painting people," said Rita. "I do not enjoy painting plein air!"

Rita's color palate reflects the very subjects that inspire her; she prefers the bright, luminous hues instead of the dismal and uninspiring.

"I paint very vivid colors," Rita stated. "Everything I paint is very vivid; you'll never see me paint anything dull."

Outside of painting, Rita enjoys any activity that involves water. She enjoys fishing, scalloping, shrimping, kayaking, clamming and crabbing. If one thing's for certain, Rita's active lifestyle is not only a treatment for her arthritis but also the impetus for many great works to come.