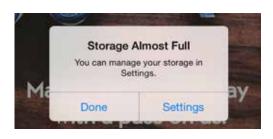

#### "STORAGE ALMOST FULL"

By **Ken Gelineau** 

It's one of the most common issues we see with smartphones. Not only is it frustrating when you go to take that once in a lifetime picture and instead some pop up says "There is not enough available storage," it can also cause your gadget to generally run slow. So, how do we fix your storage problem?

For iPhone users, go to Setting > General > Storage & iCloud Usage > Manage Storage, and see what are some of the biggest culprits. Tap "Delete App" to uninstall it.

For Android, the process can vary some, but go to Setting > Applications > Application Manager and tap to uninstall.