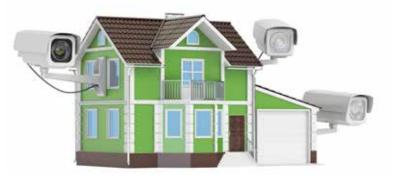

# security & safety 1100 Miles 1100

By Peter Stanton

Video surveillance is becoming the norm for homeowners and businesses as the price of the technology has come way down. It used to be that most people wanted video surveillance but thought it was too pricey at \$10,000 for a professionally installed system. That is not the case anymore. Technology has come a long way, both in quality and cost. Now you can get a professionally installed video surveillance system for about a grand. You can even find do-it-yourself systems at the local big-box stores. These are good starter systems; however, they do have a few issues to keep in mind. Most of the kit systems have a pencil-thin mounting bracket for the camera that can be easily broken, even in installation. I recommend a good vandal-resistant dome camera that you only have to install once.

The things to consider when investing in a video surveillance system are as follows:

- 1. What do you want to see? The best place to mount cameras are in the corners of the home. This will provide a wider viewing area than if you mounted a camera flat on the wall.
- **2.** Do you want to see at night? This is when a lot of the vandalism occurs, so make sure the cameras have infrared lenses that illuminate up to 80-100 feet.
- **3. Obstruction of view:** We all have trees and shrubs that grow and have to be trimmed. When placing cameras, keep that in mind, otherwise in a year you will not be able to see through the trees.
- 4. Picture quality: Make sure you are getting true high-definition, 1080P cameras. Anything less you won't be happy with. You remember the videos they show on the nightly news of the old convenience store robberies. Those types of systems are a waste of your money. Do your research. Ask your neighbors who they use.
- **5. Recording:** This is a must. Without a recorder the cameras are only good if you are watching them all the time. The recorder should be a high-definition recorder and should have an ample hard drive to record for about a month. A normal video surveillance system for a home should have at least a 2TB hard drive to record for a month. After a month the recorder will record over the oldest video first. I recommend setting the recorder to only record motion. This way if something happens you can go right to the time and watch it.
- **6. Internet and phone access:** Almost everything manufactured today is internet and phone capable. You should have a free website to view your cameras online, and there should also be a free app to view on your phone. Be sure to set up your own user name and password after the installer has left.
- **7. Police need video:** If something happens in your neighborhood, the police may stop and ask if they can see your video. It is always good to review, and if you find something useful, simply burn it on a thumb drive.

In closing, do your research, and you will be fine, no matter who installs your video surveillance system.

We at Security Center are here to assist you in any way you wish. We have over 35 years in the video surveillance industry in Volusia County.